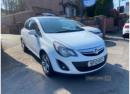

## Vauxhall Corsa 1.2 SXi 3dr [AC] | 2013 FIRST CAR ALERT

£2,995

Great first car Low insurance group

| Miles:           | 102000       |
|------------------|--------------|
| Fuel Type:       | Petrol       |
| Transmission:    | Manual       |
| Colour:          | White        |
| Engine Size:     | 1229         |
| CO2 Emission:    | 129          |
| Tax Band:        | D (£165 p/a) |
| Body Style:      | Hatchback    |
| Insurance group: | 6E           |
| Reg:             | SF13KFZ      |