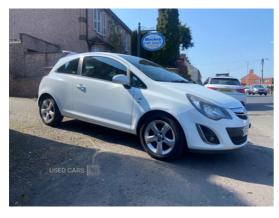

## Vauxhall Corsa 1.2 SXi 3dr [AC] | 2013 FIRST CAR ALERT

£2,995

Great first car Low insurance group

| Miles:           | 102000       |
|------------------|--------------|
| Fuel Type:       | Petrol       |
| Transmission:    | Manual       |
| Colour:          | White        |
| Engine Size:     | 1229         |
| CO2 Emission:    | 129          |
| Tax Band:        | D (£165 p/a) |
| Body Style:      | Hatchback    |
| Insurance group: | 6E           |
| Reg:             | SF13KFZ      |